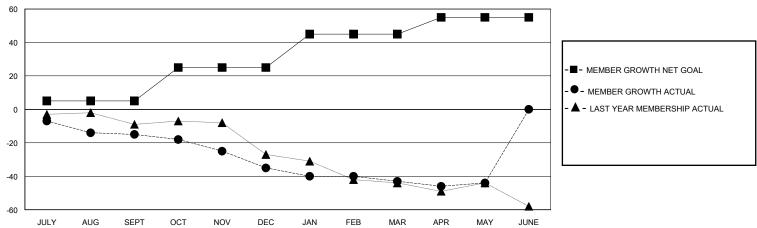

## **GMT CA**

| Clubs                 |               |           |               | Members               |                          |                         |                                                    |  |
|-----------------------|---------------|-----------|---------------|-----------------------|--------------------------|-------------------------|----------------------------------------------------|--|
| RESULTS FOR 2019-2020 |               |           |               | RESULTS FOR 2019-2020 |                          |                         |                                                    |  |
| QUARTER               | NEW CLUB GOAL | NEW CLUBS | DROPPED CLUBS | QUARTER M             | EMBER GROWTH NET<br>GOAL | MEMBER GROWTH<br>ACTUAL | DROPPED<br>MEMBERS ACTUAL<br>(including transfers) |  |
| JULY/AUG/SEPT         | 0             | 0         | 1             | JULY/AUG/SEPT         | г 5                      | 14                      | 27                                                 |  |
| OCT/NOV/DEC           | 0             | 0         | 0             | OCT/NOV/DEC           | 20                       | 7                       | 27                                                 |  |
| JAN/FEB/MAR           | 0             | 0         | 0             | JAN/FEB/MAR           | 20                       | 19                      | 27                                                 |  |
| APR/MAY/JUNE          | 0             | 0         | 0             | APR/MAY/JUNE          | 10                       | 7                       | 8                                                  |  |